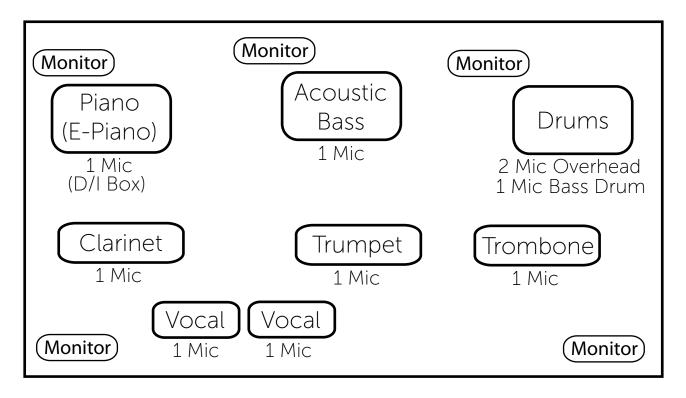

## Norbert Susemihl's Joyful Gumbo

- New Orleans Jazz & Blues Band -Stageplan

Stage size about 6x4 meters

| Mixer adjustments:      | Approx. | n in dB: |      |
|-------------------------|---------|----------|------|
|                         | Treble: | Mid:     | Low: |
| Trumpet                 | - 8     | 0        | + 6  |
| Clarinet                | - 3     | 0        | + 6  |
| Trombone                | - 8     | 0        | + 6  |
| Vocal                   | + 2     | Ο        | + 4  |
| Acoustic Bass           | 0       | - 5      | + 3  |
| Piano (E-Piano)         | 0       | - 5      | + 3  |
| Drums Overhead + Snarre | - 3     | Ο        | + 3  |
| Drums Bassdrum          | - 3     | - 3      | + 3  |

Monitors for piano, bass, drums, and 2 for the front-line placed to the left and to the right.

BOOKING & MANAGEMENT Susemihl Music - Telefon: +45-23929667 E-Mail: jazz@susemihl.eu - Web: www.susemihl.eu